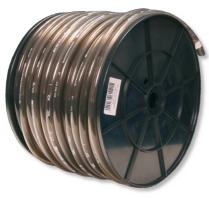

Grey-transparent hose wound on a reel

- Multi-purpose aquarium hose for air supply, water changes, filtering etc. in the sizes 4/6, 9/12, 12/16, 16/22 mm
- Grey tinted to prevent algae growth inside the hose, free of heavy metals
- Data printed on hose: dimensions and EAN barcode. Resistant to ozone, oil, salt, acid, alkalis, petrol, grease and solvents (non-polar)
- Available as air hose or water hose in various diameters
- Package contents: 1 plastic reel with rolled up (non-kinked) hose. Colour: grey-transparent