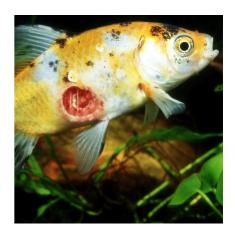

#### Remedy for bacteria and fin rot

- Rapid and reliable treatment: remedy for ulcers, fin rot, popeye and dropsy, which often occur in spring
- For bacterial infestation in pond fish.
- Simple to use: calculate required quantity, mix with pond water in watering can, distribute evenly over
- JBL Online Hospital: enables you to identify fish diseases
- Contents: remedy Ektol bac Pond Plus. Dosage: 40 ml per 800 l pond water

### Product information

Healthy fish – healthy pond Fish have feelings too – not only humans! Transport often triggers stress in fish. Bad water values can be the reason for bacteria, fungi and parasites. Remedies actively combat the pathogens and lower the risk of infection. They reduce stress hormones, protect the mucous membranes, disinfect injuries and kill off bacteria, fungi and parasites.