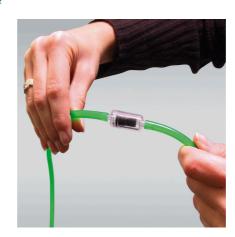

#### Backflow stop for air pumps

- Protects devices such as diaphragm pumps against backflow of aquarium water
- Easy to install: insert the backflow stop between air pump and air stone or other air-operated accessories with the arrow pointing towards the aquarium
- For air hoses 4/6 mm in diameter
- Accessory for air hoses, diaphragm pumps and air-operated accessories: special water backflow stop
- Package contents: 1 backflow stop for air pumps with air connection 4/6 mm

### Product information

All air pumps need to be protected against back-flowing water. For this reason the JBL backflow stop has been developed. This "check valve" just needs to be integrated into the air carrying hose. The arrow on the backflow stop indicates the mounting direction. It needs to pointing away from the air pump. Tip: install the backflow stop as close as possible to the water surface to stop a possible backflow in good time. Note: check valves for air do not work with CO2! These check valves are also unsuitable for air pipes because the air pressure of the air pumps is not high enough to open the CO2 check valves.