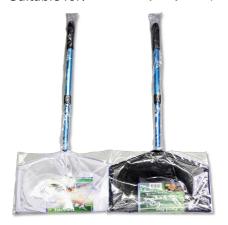

### JBL Pond Net, short

Pond net with 90 cm telescopic handle

Suitable for:

- Catching pond fish gently: robust net with aluminium handle
- Telescopic handle expandable to 90 cm, with handle reinforcement
- To make catching fish easier: stable net fabric, particularly durable netting, reinforced handle for daily
- Available with fine-meshed white or coarse meshed black net
- Contents: 1 JBL pond net with telescopic handle, 90 cm length, 30.5 x 20.5 cm

## Product information

TO MAKE CATCHING FISH EASIER With the JBL fish net you can catch the fish without causing stress or injury. The pond catch net has a telescopic aluminium handle and a robust net. Is also often used for removing leaves from the pond