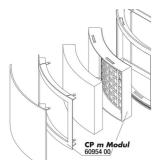

Accessories

JBL CristalProfim greenline Module Filter module to extend CristalProfim

JBL CP m greenline FilterPad Spare sponge for CristalProfi m internal filter

JBL CP m greenline FilterPad module Spare filter foam for Cristal Profi m module

#### Expandable

The filter can be expanded with a second module (+12 cm in height). JBL grants a guarantee of 4 years.

| Further information   |   |
|-----------------------|---|
| FAQ                   | ~ |
| Blog                  | ~ |
| Press                 | ~ |
| Laboratory/calculator | × |
| Worth reading         | ~ |
| Spare parts           | ~ |
| Video                 | ~ |
| GarantiePlus          | ~ |
| Instructions          | ~ |
| QR code               |   |