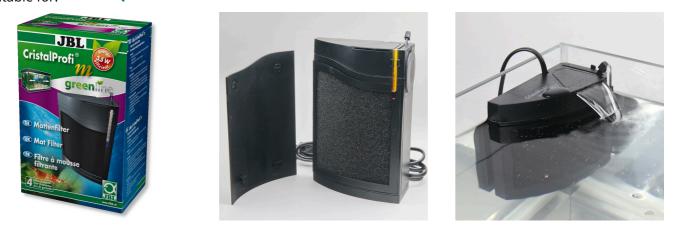

Mat filter incl. pump for aquariums of 20 – 80 l

Suitable for: < 🖈 🐋

- Clean and healthy aquarium water: mat filter incl. pump and wide jet water return pipe for aquariums of 20 80 l volume
- Easy to install: clean the glass pane, press on the filter at desired position with the water outlet at the water surface level
- Safe for small fish and shrimps: no sucking in thanks to fine sponge surface
- 4 years warranty, expandable with second filter module (+ 12 cm in height), push lever to loosen and tighten the suction cup, easy to clean: removable cover for sponge and drain valve no backflow of dirty water
- Package contents: mat filter, Cristal Profi m greenline, dimensions (L/H/W): 140/220/90 mm, Incl. clip holder for thermometer

| Article data             |                              |
|--------------------------|------------------------------|
| Product name             | JBL CristalProfi m greenline |
| Art. No.                 | 6096000                      |
| EAN number               | 4014162609601                |
| EAN as barcode           |                              |
| Watt                     | 3,5 W                        |
| Performance              | 200 l/h                      |
| Expiry months            | -                            |
| RRP incl. VAT            | 48,73€                       |
| Base price               | -                            |
| Nominal filling quantity | -                            |
| Base quantity            | 1                            |
| Gross weight             | 677 g                        |
| Net weight               | 500 g                        |
| Weight change            | 1000                         |