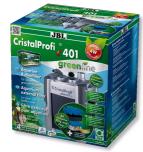

#### Effective

The JBL CristalProfi is submerged completely in water to clean the aquarium water. A maintenance-free pump built into the lower part of the filter ensures permanent water circulation. The aquarium water flows slowly over a large surface area into the filter pad, where it is cleaned and then pumped back into the aquarium.

Safe

Thanks to the large sponge surface with its fine pores there is no risk of small fish and shrimps getting sucked in.

#### Expandable

The filter can be expanded with a second module (+12 cm in height). JBL grants a guarantee of 4 years.

| Further information   |   |
|-----------------------|---|
| FAQ                   | ~ |
| Blog                  | ~ |
| Press                 | ~ |
| Laboratory/calculator | × |
| Worth reading         | ~ |
| Spare parts           | ~ |
| Video                 | ~ |
| GarantiePlus          | ~ |
| Instructions          | ~ |
| QR code               |   |