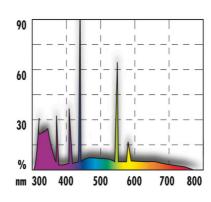

Large UV output 63% UV-A promotes the activity, the appetite and the species-specific reproductive behaviour. The UV-B radiation of 12 % ensures an optimal calcium metabolism.

Which light for which animals?

| Electronic label / illuminant |                                        |                                            |
|-------------------------------|----------------------------------------|--------------------------------------------|
| Product name                  | JBL SOLAR REPTIL SUN ULTRA 550 mm-24 W | JBL SOLAR REPTIL SUN ULTRA<br>1150 mm-54 W |
| Art. No.                      | 6159700                                | 6159900                                    |
| Ambient temperature           | 22 °C                                  | 22 °C                                      |
| Start time                    | 1 s                                    | 1 s                                        |
| Mercury                       | ✓                                      | ✓                                          |
| Tube length                   | 549 mm                                 | 1149 mm                                    |
| Service life                  | 20000 h                                | 20000 h                                    |
| Lumen                         | 650 lm                                 | 1700 lm                                    |
| CRI value                     | 90                                     | 90                                         |
| Dimmable                      | ✓                                      | ✓                                          |
| Switching cycles              | 10000                                  | 10000                                      |
| PAR value                     | -                                      | -                                          |
| Energy efficiency class       | G                                      | G                                          |
| UV-A                          | 63                                     | 63                                         |
| UV-B                          | 12                                     | 12                                         |
| UV-C                          | -                                      | -                                          |
| Colour temperature            | 7400 K                                 | 7400 K                                     |
| Base designation              | T5                                     | T5                                         |