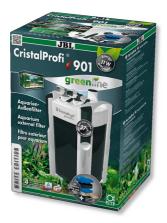

External filter for aquariums of 90 - 300 litres

- External filter for clean and healthy aquarium water: closed water circuit for aquariums with 90 300 litres (80 120 cm)
- Fully equipped and ready to connect: built-in quick-start priming button, filter start without manual priming. Simple assembly
- Extremely smooth running at 900 l/h pump performance, patented pre-filter system: high/biological filter performance with a volume of 7.6 l, water stop, 360° rotatable hose connections, easily exchangeable filter media

■ TÜV tested, safe and energy-efficient: only 11 W power consumption

■ Package contents: external filter unit for aquariums, JBL CristalProfi e401 greenline, incl. hoses 12/16, pipes, intake strainer, elbow, suction cups, filter media (bio-filter balls and bio-filter foam)

#### Easy to install

The external filter is completely equipped and ready to connect. The built-in quick-start device makes the filter easy to install without the need for manual priming. The filter media are included in the contents.

#### Energy efficient and safe

The patented hose connection bloc with a safety valve prevents water leakage when disconnecting the filter. JBL CristalProfi is TÜV tested.

Thanks to its research department and its worldwide expeditions into the habitats of the animals JBL is cintinuously setting new standards in product innovations.