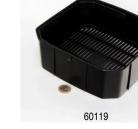

JBL CombiBloc CristalProfi e Pre-filter pads and filter foam for CristalProfi e

JBL OutSet wide Outlet pipe with wide jet pipe for external filters

JBL CRISTALPROFI UNIBLOC e Bio-filter foam insert for CristalProfi e

#### Easy to clean

Replacing the easy to reach pre-filter means that you only rarely need to clean the rest of the filter. The large filter volume provides a high biological filtering performance involving several filter layers. The bio-filter balls inside have different diameters. This promotes the self-cleaning effect.