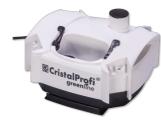

External filter for aquariums of 90 - 300 litres

- External filter for clean and healthy aquarium water: closed water circuit for aquariums with 90 300 litres (80 120 cm)
- Fully equipped and ready to connect: built-in quick-start priming button, filter start without manual priming. Simple assembly
- Extremely smooth running at 900 l/h pump performance, patented pre-filter system: high/biological filter performance with a volume of 7.6 l, water stop, 360° rotatable hose connections, easily exchangeable filter media

■ TÜV tested, safe and energy-efficient: only 11 W power consumption

■ Package contents: external filter unit for aquariums, JBL CristalProfi e401 greenline, incl. hoses 12/16, pipes, intake strainer, elbow, suction cups, filter media (bio-filter balls and bio-filter foam)

#### Easy to install

The external filter is completely equipped and ready to connect. The built-in quick-start device makes the filter easy to install without the need for manual priming. The filter media are included in the contents.

#### Energy efficient and safe

The patented hose connection bloc with a safety valve prevents water leakage when disconnecting the filter. JBL CristalProfi is TÜV tested.

Thanks to its research department and its worldwide expeditions into the habitats of the animals JBL is cintinuously setting new standards in product innovations.