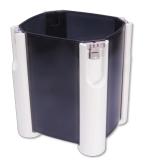

External filter for aquariums of 90 - 300 litres

- External filter for clean and healthy aquarium water: closed water circuit for aquariums with 90 300 litres (80 120 cm)
- Fully equipped and ready to connect: built-in quick-start priming button, filter start without manual priming. Simple assembly
- Extremely smooth running at 900 l/h pump performance, patented pre-filter system: high/biological filter performance with a volume of 7.6 l, water stop, 360° rotatable hose connections, easily exchangeable filter media

■ TÜV tested, safe and energy-efficient: only 11 W power consumption

■ Package contents: external filter unit for aquariums, JBL CristalProfi e401 greenline, incl. hoses 12/16, pipes, intake strainer, elbow, suction cups, filter media (bio-filter balls and bio-filter foam)

#### Easy to install

The external filter is completely equipped and ready to connect. The built-in quick-start device makes the filter easy to install without the need for manual priming. The filter media are included in the contents.

#### Easy to clean

Replacing the easy to reach pre-filter means that you only rarely need to clean the rest of the filter. The large filter volume provides a high biological filtering performance involving several filter layers. The bio-filter balls inside have different diameters. This promotes the self-cleaning effect.