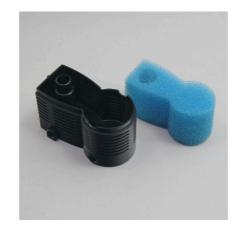

## JBL PROCRISTAL i30 FilterModul

Filter module for ProCristal i30

- Clean water, healthy fish: filter module for the extension of the ProCristal i 30
- Easy to install: attach to the underside of the ProCristal i 30.
- Ready for use, incl. filter foam.
- Extension of the filter by about 3 cm to 15.9 cm.
- Package contents: filter module for ProCristal i30, ProCristal i30 FilterModul

Higher filter performance

By adding one further filter module to the filter ProCristal you can increase the filter performance and prolong the service life. The module comes ready for use. Depending on the height of the aquarium the filter can be extended by up to 3 modules.