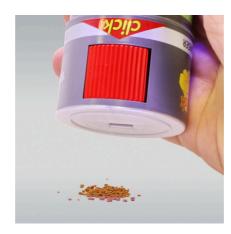

Feeding recommendation

Feed 1 – 2 times a day, as much as can be eaten within a few minutes. Young, growing fish 3 – 4 times a day in the same way.

Unopened the food tins can be kept for 3 years, after opening use up within 4 months, since valuable vitamins will deteriorate. Choose the size of the tin (100 ml, 250 ml) in accordance with the monthly consumption stated above and the number of the fish in the aquarium. Complements complete food and available separately: supplementary food and treats.