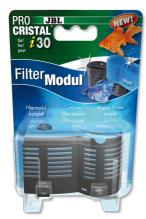

Filter module for ProCristal i30

- Clean water, healthy fish: filter module for the extension of the ProCristal i 30
- Easy to install: attach to the underside of the ProCristal i 30.
- Ready for use, incl. filter foam.
- Extension of the filter by about 3 cm to 15.9 cm.
- Package contents: filter module for ProCristal i30, ProCristal i30 FilterModul

## JBL PROCRISTAL i30 FilterModul

Product information

Clean and healthy water Plant and food remains and metabolic substances lead to a deterioration of the quality of the water in the aquarium. Good water quality is necessary for healthy fish and plants. This can be achieved with various filters and filter materials. The filters suck in the aquarium water and remove the pollution and waste materials with the filter material from the water.

## Higher filter performance

By adding one further filter module to the filter ProCristal you can increase the filter performance and prolong the service life. The module comes ready for use. Depending on the height of the aquarium the filter can be extended by up to 3 modules.