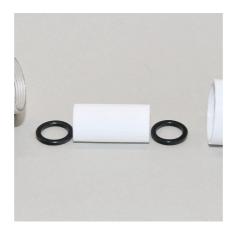

#### Replacement diaphragm for ProFlora Direct

Suitable for:

- Membrane ensures the finest atomization of the CO2 in the JBL diffuser ProFlora Direct
- Switch off filter; screw on diffuser, replace diaphragm and screw diffuser together again
- Finest atomization of the CO2 in the diffuser, high-quality material
- A yearly replacement of the diaphragm is recommended
- Package contents: replacement diaphragm for ProFlora Direct, Proflora Direct Membrane 12/16, 16/22, 19/25, incl. 2 seal rings.

The ProFlora Direct Membrane ensures the finest atomization of the CO2 in the diffuser and can be replaced with just a few single steps in the JBL ProFlora direct.

| Further information   |          |
|-----------------------|----------|
| FAQ                   | <b>✓</b> |
| Blog                  | <b>✓</b> |
| Press                 | <b>~</b> |
| Laboratory/calculator | ×        |
| Worth reading         | <b>✓</b> |
| Spare parts           | ×        |
| Video                 | <b>~</b> |
| GarantiePlus          | ×        |
| Instructions          | <b>~</b> |
| QR code               |          |