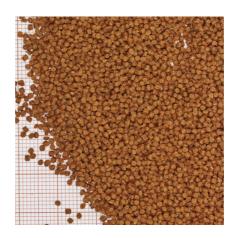

#### Pond food for all biotope fish

- Complete food with the right protein/fat ratio 4:1 in accordance with the NEO index which takes temperature, function, animal size and age into account
- With salmon, shrimps, spirulina and plant components for a nature-near nutrition for biotope fish, such as sunbleak, gudgeon, stickleback, minnow etc. (at 10-30 °C water temperature)
- Food size XS (1.5 mm) for fish from 5-15 cm
- Sinking food pearls with 34 % protein, 8 % fat, 4 % crude fibre and 12 % crude ash
- Small food pearls in resealable (air, water and lightproof) plastic tin for the preservation of quality

Date: 31.12.2023 Produced by:

Country: Iceland Language: English

| Features             |                                                                         |                                                                         |
|----------------------|-------------------------------------------------------------------------|-------------------------------------------------------------------------|
| Material             | You will find details of the materials used under Details & Composition | You will find details of the materials used under Details & Composition |
| Food type            | granulates                                                              | granulates                                                              |
| Colour               | brown                                                                   | brown                                                                   |
| Dosage               | Feed 1 – 2 times a day, as much as can be eaten within a few minutes    | Feed 1 – 2 times a day, as much as can be eaten within a few minutes    |
| Transport conditions | -                                                                       | -                                                                       |