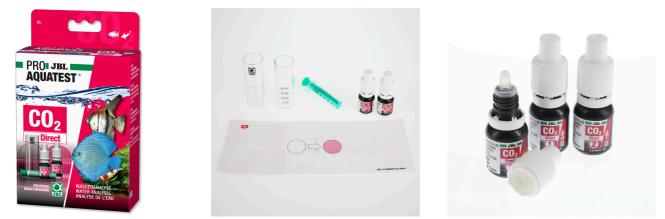

Quick test to determine the carbon dioxide content

**X** Suitable for:

- Simple and reliable monitoring of the aquarium water values. Determines the optimal carbon dioxide content for freshwater aquariums
- Procedure: fill plastic cuvette with sample water, add reagent drop by drop until pink colour remains stable. Number of drops x 2 = CO2 content in mg/l
- To use during periods of poor or no plant growth and fish mortality: once a week
- You will find detailed information and troubleshooting tips about water analysis on the JBL website in Essentials/Aquarium
- Package contents: 1 CO2 quick test incl. 2 reagents, plastic cuvette and colour chart. Reagent refill separately available