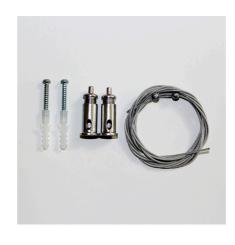

Rope hanging fixture for JBL LED SOLAR lights

Suitable for:

- For suspending a JBL LED SOLAR light (Natur or Effect) from the ceiling
- Thread stainless steel rope through the JBL LED SOLAR light, attach special holders to the ceiling and hang rope at the length you wish
- Elegant (stainless) steel ropes in 150 cm length each; can be shortened
- Easy mounting within minutes by simple attachment to the light and to the ceiling thanks to the special cable fixture
- Package contents: 2 dowels & 2 screws with 2 special fixtures (for ceiling), 2x 150 cm stainless steel rope

### Product information

In the package contents of the JBL LED SOLAR lights there are retrofit adapters for T5 and T8 fluorescent tube sockets as well as holding brackets for the aquarium rim: If you want to hang the lights from the ceiling you need this JBL LED suspension kit.