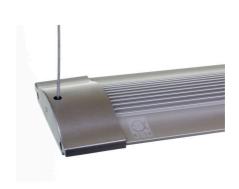

### Product information

In the package contents of the JBL LED SOLAR lights there are retrofit adapters for T5 and T8 fluorescent tube sockets as well as holding brackets for the aquarium rim: If you want to hang the lights from the ceiling you need this JBL LED suspension kit.