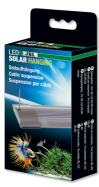

Rope hanging fixture for JBL LED SOLAR lights

Suitable for:

- For suspending a JBL LED SOLAR light (Natur or Effect) from the ceiling
- Thread stainless steel rope through the JBL LED SOLAR light, attach special holders to the ceiling and hang rope at the length you wish
- Elegant (stainless) steel ropes in 150 cm length each; can be shortened
- Easy mounting within minutes by simple attachment to the light and to the ceiling thanks to the special cable fixture
- Package contents: 2 dowels & 2 screws with 2 special fixtures (for ceiling), 2x 150 cm stainless steel rope

### Product information

In the package contents of the JBL LED SOLAR lights there are retrofit adapters for T5 and T8 fluorescent tube sockets as well as holding brackets for the aquarium rim: If you want to hang the lights from the ceiling you need this JBL LED suspension kit.