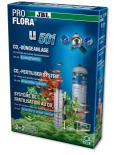

Simple to install: ready for use within a few minutes

- Natural: CO2 production from biological fermentation process. High yield: steady production of CO2 for 40 days due to immediate and long-term buffer system, refillable. Improvement of plant growth of fine-structured plants. Professional CO2 diffuser
- No pressurised gas cylinder needed, special CO2 resistant hose
- Package contents: bio-CO2 fertiliser system, incl. reaction canister, 2 bio components, glass-ceramic CO2 diffuser, 3 m CO2 hose, check valve