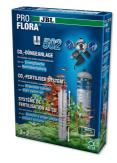

JBL PROFLORA T3 Special hose for CO2 systems in aquariums

JBL PROFLORA Taifun P Mini CO2 diffuser for nano freshwater aquariums

JBL bio80/160 seal

JBL Bio160 adhesive strip

JBL bio80/160 filter

insert

bio 80/160 63047 00