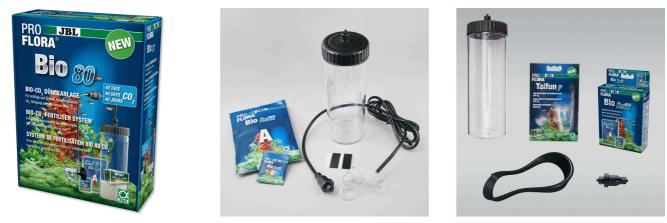

## JBL PROFLORA Bio80

Bio-CO2 fertiliser system with glass diffuser

Suitable for: 🗮

Natural CO2 fertilisation for 40 days: healthy plant growth, less algae. Bio-CO<sub>2</sub> starter set for aquariums from 30-80 l

Simple to install: ready for use within a few minutes

- Natural: CO2 production from biological fermentation process. High yield: steady production of CO2 for 40 days due to immediate and long-term buffer system, refillable. Improvement of plant growth of fine-structured plants. Professional CO2 diffuser
- No pressurised gas cylinder needed, special CO2 resistant hose
- Package contents: bio-CO2 fertiliser system, incl. reaction canister, 2 bio components, glass-ceramic CO2 diffuser, 3 m CO2 hose, check valve