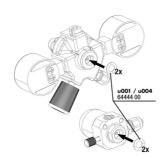

### JBL PROFLORA Adapt u-m

Conversion adapter for the change over from disposable to refillable cylinder system

Suitable for:

- Problem-free change over from disposable to refillable cylinders
- Quick and easy installation: screw adapter onto pressure reducer, finished!
- The convertion can be reversed at any time.
- Suitable for CO2 pressure reducer JBL u001
- Package contents: adapter for change over from a disposable to a refillable cylinder system, Pro Flora um

Easy to install

By using a size 6 Allen key (not included) the adapter can be screwed into the JBL pressure reducer. The conversion can be reversed at any time.

| Further information   |   |
|-----------------------|---|
| FAQ                   | ~ |
| Blog                  | ~ |
| Press                 | ~ |
| Laboratory/calculator | × |
| Worth reading         | ~ |
| Spare parts           | ~ |
| Video                 | ~ |
| GarantiePlus          | × |
| Instructions          | ~ |
| QR code               |   |