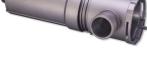

Compact UV-C water clarifier against water cloudiness

Suitable for: < 🖈 🏏 🐇 🦡

- Cristal-clear and healthy water: 11 W UV-C clarifier for the quick and efficient elimination of greenish and whitish cloudiness in freshwater and marine aquariums
- Space-saving assembly: connect to external filter. Inlet and outlet are positioned for practical use. Shortest installation length: 42 cm
- Germ-killing UVC radiation, reduces risk of infection, no change to the water values, no effect on cleansing bacteria in the filter
- TÜV tested, safety switch: automatically switches UV-C lamp off when device is opened. Sturdy, UV-resistant casing, 2-glass design
- Package contents: complete UV-C device, 2 m cable, UV-C bulb 5 W, socket: G23, wall mount, screws, nozzle hose connections for 16-19 mm hoses. Guarantee: 2 years (+2 years upon registration of the product)

# JBL PROCRISTAL Compact UV-C 11 W

**Product information** 

Crystal-clear and healthy water Poor light conditions, over-fertilisation or even a surplus of nutrients can have negative effects on the aquarium water and may promote algae growth. Floating algae lead to green, bacteria to white clouding. The JBL water clarifier eliminates clouding caused by bacteria and floating algae. The aquarium water passes through the sturdy UV-resistant casing of the clarifier. The UV-C radiation kills off bacteria, other germs and floating algae as the water passes through.The efficiency of this UV-C water clarifier is particularly high, since the glass cylinder is surrounded by a reflecting stainless steel foil which reflects the UV-C radiation, thus doubling the efficiency. This can also help to eliminate persistent algae, such as thread algae, since their spores are also largely killed off.