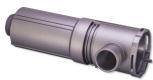

Compact UV-C water clarifier against water cloudiness

Suitable for: < 🖈 🏏 🐇 🦡

- Cristal-clear and healthy water: 11 W UV-C clarifier for the quick and efficient elimination of greenish and whitish cloudiness in freshwater and marine aquariums
- Space-saving assembly: connect to external filter. Inlet and outlet are positioned for practical use. Shortest installation length: 42 cm
- Germ-killing UVC radiation, reduces risk of infection, no change to the water values, no effect on cleansing bacteria in the filter
- TÜV tested, safety switch: automatically switches UV-C lamp off when device is opened. Sturdy, UV-resistant casing, 2-glass design
- Package contents: complete UV-C device, 2 m cable, UV-C bulb 5 W, socket: G23, wall mount, screws, nozzle hose connections for 16-19 mm hoses. Guarantee: 2 years (+2 years upon registration of the product)

# JBL PROCRISTAL Compact UV-C 11 W

**Product information** 

Crystal-clear and healthy water Poor light conditions, over-fertilisation or even a surplus of nutrients can have negative effects on the aquarium water and may promote algae growth. Floating algae lead to green, bacteria to white clouding. The JBL water clarifier eliminates clouding caused by bacteria and floating algae. The aquarium water passes through the sturdy UV-resistant casing of the clarifier. The UV-C radiation kills off bacteria, other germs and floating algae as the water passes through.The efficiency of this UV-C water clarifier is particularly high, since the glass cylinder is surrounded by a reflecting stainless steel foil which reflects the UV-C radiation, thus doubling the efficiency. This can also help to eliminate persistent algae, such as thread algae, since their spores are also largely killed off.