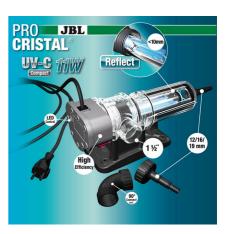

# JBL PROCRISTAL Compact UV-C 11 W

**Product information** 

Crystal-clear and healthy water Poor light conditions, over-fertilisation or even a surplus of nutrients can have negative effects on the aquarium water and may promote algae growth. Floating algae lead to green, bacteria to white clouding. The JBL water clarifier eliminates clouding caused by bacteria and floating algae. The aquarium water passes through the sturdy UV-resistant casing of the clarifier. The UV-C radiation kills off bacteria, other germs and floating algae as the water passes through.The efficiency of this UV-C water clarifier is particularly high, since the glass cylinder is surrounded by a reflecting stainless steel foil which reflects the UV-C radiation, thus doubling the efficiency. This can also help to eliminate persistent algae, such as thread algae, since their spores are also largely killed off.

#### Easy to install

Connect the water clarifier to the external filter or a separate water pump. Thanks to the 90° elbow included in the pack, any installation position is possible.

#### Safety

The JBL UV-C Water Clarifier is TÜV tested and has a safety switch for an automatic switch off when the device is opened. The casing is UV-resistant and has sturdy walls. It is equipped with a LED lamp which indicates whether the UV-C lamp is working.