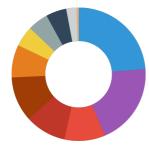

## Composition

| salmon meal   |
|---------------|
| shrimp meal   |
| soy bean meal |
| wheat germs   |
| rice meal     |
| seaweed meal  |
| oatmeal       |
| corn meal     |
| green meal    |
| yeast extract |
| methionine    |