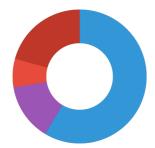

## Analytical components

|  | Crude protein | 34 % |
|--|---------------|------|
|  | Fat content   | 8 %  |
|  | Crude fibre   | 4 %  |
|  | Crude ash     | 12 % |