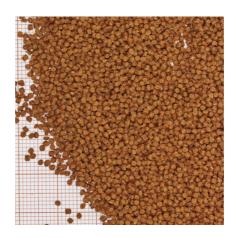

#### Pond food for all biotope fish

- Complete food with the right protein/fat ratio 4:1 in accordance with the NEO index which takes temperature, function, animal size and age into account
- With salmon, shrimps, spirulina and plant components for a nature-near nutrition for biotope fish, such as sunbleak, gudgeon, stickleback, minnow etc. (at 10-30 °C water temperature)
- Food size XS (1.5 mm) for fish from 5-15 cm
- Sinking food pearls with 34 % protein, 8 % fat, 4 % crude fibre and 12 % crude ash
- Small food pearls in resealable (air, water and lightproof) plastic tin for the preservation of quality

| Features             |                                                                         |                                                                         |
|----------------------|-------------------------------------------------------------------------|-------------------------------------------------------------------------|
| Material             | You will find details of the materials used under Details & Composition | You will find details of the materials used under Details & Composition |
| Food type            | granulates                                                              | granulates                                                              |
| Colour               | brown                                                                   | brown                                                                   |
| Dosage               | Feed 1 – 2 times a day, as much as can be eaten within a few minutes    | Feed 1 – 2 times a day, as much as can be eaten within a few minutes    |
| Transport conditions | -                                                                       | -                                                                       |