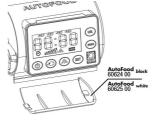

Feeds up to 4 times a day

AutoFood can be set for up to 4 feeds a day. The device has an On/Off switch for the manual operation. The feeding times and the quantity can easily be set on the display. AutoFood has an air connection to keep the food dry.

Easy to mount

The automatic device can be attached by suction cups or a stable clamp mounting. The mount can be rotated by 360 degrees.

| Further information   |   |
|-----------------------|---|
| FAQ                   | ~ |
| Blog                  | ~ |
| Press                 | ~ |
| Laboratory/calculator | × |
| Worth reading         | ~ |
| Spare parts           | ~ |
| Video                 | ~ |
| GarantiePlus          | × |
| Instructions          | ~ |
| QR code               |   |