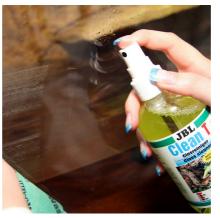

#### Effortless cleaning

Spray on pane and wipe it dry with a soft lint-free cloth. Repeat, if required. In case of lime deposits allow several minutes to soak in before wiping off the deposits. For lime scales above the water level inside the aquarium (e.g. in the drinking and bathing areas) spray directly onto the cloth and wipe away the deposits.