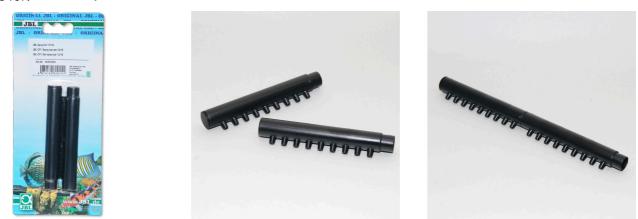

Water outlet with spray bar for internal filters

Suitable for: < 🖈 🐋

- Accessory for internal filters: water outlet set with wide jet pipe
- Easy to install: connect to the internal filter
- Rotatable spray bar, spray jet with adaptable strength
- For the increase of the oxygen content
- Package contents: water outlet set with 2-part spray bar, SpraySet 12/16 CP i. Dimensions (L/H/W): 96/217/20 mm

Increase of oxygen content The water outlet set with rotatable spray bar ensures that the water flows back from the internal filter into the aquarium. With this procedure the oxygen content can be increased. One or both spray bars can be used depending on required spray strength.

Easy to install Simply plug the spray bar onto the outlet of the internal filter. The outlet set is also suitable for 12/16 mm hose connections.

| Further information   |   |
|-----------------------|---|
| FAQ                   | ~ |
| Blog                  | ✓ |
| Press                 | × |
| Laboratory/calculator | × |
| Worth reading         | ~ |
| Spare parts           | × |
| Video                 | × |
| GarantiePlus          | × |
| Instructions          | × |
| QR code               |   |