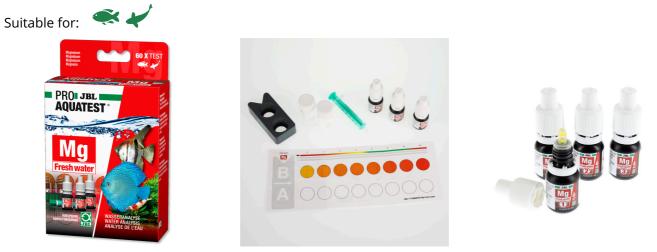

Quick test to determine the magnesium content

- For perfect aquarium plant growth: determines the ideal magnesium value to monitor the fertilisation of freshwater aquariums
- Laboratory comparator system to compensate the inherent water colour: fill glass vials with sample water, add reagents to one vial, place vials in holder, read values off colour chart
- Magnesium deficiency in aquatic plants leads to stagnant growth and light leaf colour. Remedy: Increase magnesium-containing fertiliser: JBL Ferropol, JBL ProScape Mg Macroelements
- You will find detailed information and troubleshooting tips about water analysis on the JBL website in Essentials/Aquarium or Pond
- Package contents: 1 Mg test kit for approx. 60 measurements, incl. 3 reagents, 2 glass vials with screw caps, syringe, comparator block and colour scale. Reagent refill separately available

JBL PROAQUATEST LAB PROSCAPE Test case for water analysis in plant aquariums

1

JBL PROAQUATEST range colour charts

Healthy aquariums with conditions close to nature

The right water values are dependent on the fish stock and the plants in the aquarium. Even if the water looks clear it can be contaminated. With bad values diseases or algae can appear in the aquarium. To maintain a healthy aquarium with conditions close to nature it is important to check and adapt the water values regularly.

For each water analysis JBL provides water tests in the form of rapid tests or colour change tests. These determine a certain value or several values in one go. With these water tests you can recognise algae problems and negative nitrate, nitrite, potassium, magnesium values etc.

#### Why test?

Along with calcium, magnesium creates the general hardness. Magnesium is, like potassium, a macroelement, which is necessary for healthy and vigorous growth in plants. Tap water very often contains too low quantities of magnesium for aquatic plants, quickly causing deficiency symptoms. Even if you fertilise the aquarium water regularly, there may still be too low quantities of magnesium available and the plant growth will then stagnate.

Recommended magnesium values:

Freshwater aquarium (community aquarium): 5-10 mg/l

Lake Malawi/Lake Tanganyika aquarium: 5-10 mg/l Plant aquarium with few fish (aquascaping): 5-10 mg/l

Marine water aquarium: this test is not suitable since the magnesium content in marine water lies at 1200-1600 mg/l. Therefore for marine water use the dedicated JBL Magnesium/Calcium Test.