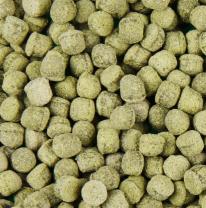

### JBL PROPOND STERLET M

Complete food for medium-sized sterlets

Suitable for:

- Complete food with the right protein/fat ratio 3:1 in accordance with the NEO index which takes temperature, function, animal size and age into account
- With salmon, shrimp, octopus, spirulina and gammarus for a natural diet for sterlets (at 10-25 °C water temperature)
- Food size M (6 mm) for fish 30-60 cm.
- Sinking pearls with 40 % protein, 12 % fat, 2 % crude fibre and 8 % crude ash
- Medium-sized food pearls in resealable bag (air, water and lightproof) for the preservation of quality

| Features                 |                                                                         |                                                                         |  |
|--------------------------|-------------------------------------------------------------------------|-------------------------------------------------------------------------|--|
| Food type sinking pearls |                                                                         | sinking pearls                                                          |  |
| Colour                   | brown                                                                   | brown                                                                   |  |
| Dosage                   | Feed 1 – 2 times a day, as much as<br>can be eaten within a few minutes | Feed 1 – 2 times a day, as much as<br>can be eaten within a few minutes |  |
| Transport conditions     | -                                                                       | -                                                                       |  |

| Food type        | sinking pearls                                                       |  |
|------------------|----------------------------------------------------------------------|--|
| Sub product type | complete food for ornamental fish                                    |  |
| Dosing           | Feed 1 – 2 times a day, as much as can be eaten within a few minutes |  |