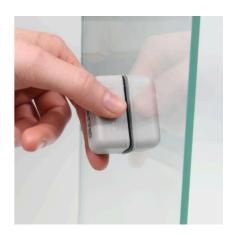

### Product information

Easy to use

Separate the swimming internal element from the external element and lay it on the water at the edge of the aquarium tank. Hold external element close to the aquarium pane to attract the swimming part. Move the magnet from the outside with light circular movements over the aquarium pane surface.

Easy to guide over corners or curves without needing to reach into the water.

Protects the aquarium

The edges of the inner part are "blunt" so that no damage to the silicone seams can occur when the magnet touches the silicone joints of the aquarium. The swimming internal element cannot fall into the gravel and cause trapped gravel stones to scratch the pane. There is no longer any need to "fish around" in the aquarium if the inner part becomes detached from the magnet.