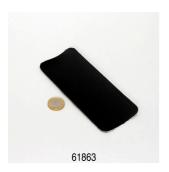

utside and its magnetic counterpart on the inside. Clean panes with circular movements.
- Swimming internal element: no scratches on the pane caused by gravel stones from the aquarium bottom trapped inside
- This Floaty can be used for plastic panes as well as for glass panes
- Package contents: 1 floating glass cleaning magnet consisting of an external and a floating internal part



### You may also be interested in

You can find a complete overview here: https://www.jbl.de/qr/61370





JBL Spongi Cleaning sponge for aquariums and terrariums



JBL PROSCAPE **CLEANING GLOVE** Aquarium cleaning glove



JBL Clean A Glass cleaner for the outside of aquarium panes



JBL WishWash Cleaning cloth and sponge



Country: Lebanon Language: English





# JBL FLOATY acrylic/glass Spare parts





JBL Floaty Pad









### Product information

Easy to use

Separate the swimming internal element from the external element and lay it on the water at the edge of the aquarium tank. Hold external element close to the aquarium pane to attract the swimming part. Move the magnet from the outside with light circular movements over the aquarium pane surface.

Easy to guide over corners or curves without needing to reach into the water.

Protects the aquarium

The edges of the inner part are "blunt" so that no damage to the silicone seams can occur when the magnet touches the silicone joints of the aquarium. The swimming internal element cannot fall into the gravel and cause trapped gravel stones to scratch the pane. There is no longer any need to "fish around" in the aquarium if the inner