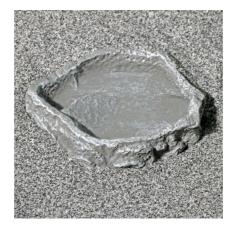

Feeding, drinking, bathing bowl for terrarium animals

Suitable for:

- Individual terrarium design: bowl in stone look for food, water or for bathing.
- Non-toxic: coloured resin does not emit any harmful substances, easy to clean and disinfect: dishwasher-proof to 65 °C
- Rescue ladder to prevent feeder animals from drowning, heavy-duty version to prevent it being accidentally knocked over
- ReptilBar the bowl for terrariums: available in various colours and sizes
- Package contents: feeding, drinking and bathing bowl for terrarium animals, ReptilBar

#### Product information

Function and decoration ReptilBar is for individual designs in terrariums. It offers both functionality and decoration. The bowl can be used as a feeding, drinking or bathing item.

Non-dangerous for dwellers JBL's ReptilBar is made of a non-toxic, through-dyed resin. It does not emit any harmful substances. The bowl has a heavy-duty, stable design to prevent accidental knocking over. The small "rescue ladder" prevents feeder animals, which sometimes end up in drinking bowls, from drowning. ReptilBar is available in various colours and sizes. The bowl is dishwasher-proof to 65 °C.