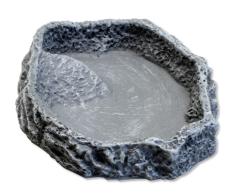

Feeding, drinking, bathing bowl for terrarium animals

Suitable for:

- Individual terrarium design: bowl in stone look for food, water or for bathing.
- Non-toxic: coloured resin does not emit any harmful substances, easy to clean and disinfect: dishwasher-proof to 65 °C
- Rescue ladder to prevent feeder animals from drowning, heavy-duty version to prevent it being accidentally knocked over
- ReptilBar the bowl for terrariums: available in various colours and sizes
- Package contents: feeding, drinking and bathing bowl for terrarium animals, ReptilBar

#### Product information

Function and decoration ReptilBar is for individual designs in terrariums. It offers both functionality and decoration. The bowl can be used as a feeding, drinking or bathing item.

Non-dangerous for dwellers JBL's ReptilBar is made of a non-toxic, through-dyed resin. It does not emit any harmful substances. The bowl has a heavy-duty, stable design to prevent accidental knocking over. The small "rescue ladder" prevents feeder animals, which sometimes end up in drinking bowls, from drowning. ReptilBar is available in various colours and sizes. The bowl is dishwasher-proof to 65 °C.