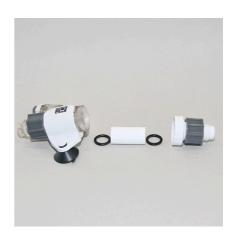

#### Replacement diaphragm for ProFlora Direct

Suitable for:

- Membrane ensures the finest atomization of the CO2 in the JBL diffuser ProFlora Direct
- Switch off filter; screw on diffuser, replace diaphragm and screw diffuser together again
- Finest atomization of the CO2 in the diffuser, high-quality material
- A yearly replacement of the diaphragm is recommended
- Package contents: replacement diaphragm for ProFlora Direct, Proflora Direct Membrane 12/16, 16/22, 19/25, incl. 2 seal rings.

The ProFlora Direct Membrane ensures the finest atomization of the CO2 in the diffuser and can be replaced with just a few single steps in the JBL ProFlora direct.

| Further information   |          |
|-----------------------|----------|
| FAQ                   | <b>✓</b> |
| Blog                  | <b>✓</b> |
| Press                 | <b>~</b> |
| Laboratory/calculator | ×        |
| Worth reading         | <b>✓</b> |
| Spare parts           | ×        |
| Video                 | <b>~</b> |
| GarantiePlus          | ×        |
| Instructions          | <b>~</b> |
| QR code               |          |