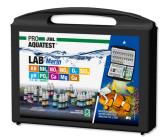

Quick test to determine the nitrite content

Suitable for:

- Nitrite is a toxic nitrogen compound, which is formed when the bacterial balance is disturbed or when setting up a new aquarium. The test shows the exact nitrite content of the water
- Laboratory comparator system to compensate the inherent water colour: fill glass vials with sample water, add reagents to one vial, place vials in holder, read values off colour chart
- Use: when setting up a new freshwater aquarium: daily for 3 weeks. For initial setup with marine water: once a week. For use with fish diseases or fish deaths
- You will find detailed information and troubleshooting tips about water analysis on the JBL website in Essentials/Aquarium or Pond
- Package contents: 1 nitrite test for approx. 50 measurements, incl. 2 reagents, 2 glass vials with screw caps, syringe, comparator block and colour scale. Reagent refill separately available

# JBL PROAQUATEST NO2 Nitrite Product details

| Article data             |                             |                            |
|--------------------------|-----------------------------|----------------------------|
| Product name             | JBL PROAQUATEST NO2 Nitrite | JBL PROAQUATEST NO2 REFILL |
| Art. No.                 | 2412300                     | 2412400                    |
| EAN number               | 4014162241238               | 4014162241245              |
| EAN as barcode           |                             |                            |
| For                      | 50 Tests                    | Refill                     |
| -                        | -                           | -                          |
| Expiry months            | 36                          | 36                         |
| RRP incl. VAT            | 17,99 €                     | 8,94 €                     |
| Base price               | -                           | -                          |
| Nominal filling quantity | -                           | -                          |
| Base quantity            | 1                           | 1                          |
| Gross weight             | 144.5 g                     | 59 g                       |
| Net weight               | 97 g                        | 31 g                       |
| Weight change            | -                           | -                          |