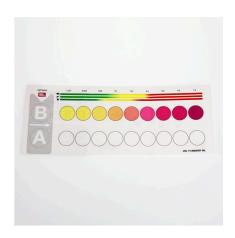

Quick test to determine the nitrite content

Suitable for:

- Nitrite is a toxic nitrogen compound, which is formed when the bacterial balance is disturbed or when setting up a new aquarium. The test shows the exact nitrite content of the water
- Laboratory comparator system to compensate the inherent water colour: fill glass vials with sample water, add reagents to one vial, place vials in holder, read values off colour chart
- Use: when setting up a new freshwater aquarium: daily for 3 weeks. For initial setup with marine water: once a week. For use with fish diseases or fish deaths
- You will find detailed information and troubleshooting tips about water analysis on the JBL website in Essentials/Aquarium or Pond
- Package contents: 1 nitrite test for approx. 50 measurements, incl. 2 reagents, 2 glass vials with screw caps, syringe, comparator block and colour scale. Reagent refill separately available

### Recommended nitrite values:

Freshwater aquarium (community aquarium): 0-0.2 mg/l Lake Malawi/Lake Tanganyika aquarium: 0-0.2 mg/l Plant aquarium with few fish (aquascaping): 0-0.2 mg/l Marine aquarium: 0-0.2 mg/l Pond: 0-0.2 mg/l