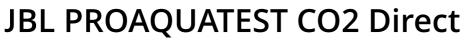

Quick test to determine the carbon dioxide content

Suitable for: 🔍

- Simple and reliable monitoring of the aquarium water values. Determines the optimal carbon dioxide content for freshwater aquariums
- Procedure: fill plastic cuvette with sample water, add reagent drop by drop until pink colour remains stable. Number of drops x 2 = CO2 content in mg/l
- To use during periods of poor or no plant growth and fish mortality: once a week
- You will find detailed information and troubleshooting tips about water analysis on the JBL website in Essentials/Aquarium
- Package contents: 1 CO2 quick test incl. 2 reagents, plastic cuvette and colour chart. Reagent refill separately available