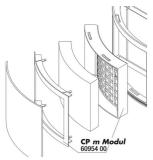

External filter for aquariums from 40-120 litres

31.12.2023 Date: Produced by:

JBL CristalProfi m greenline Module Filter module to extend CristalProfi m

JBL CP m greenline FilterPad Spare sponge for CristalProfi m internal filter

#### Expandable

The filter can be expanded with a second module (+12 cm in height). JBL grants a guarantee of 4 years.

| Further information   |          |
|-----------------------|----------|
| FAQ                   | ~        |
| Blog                  | ~        |
| Press                 | ~        |
| Laboratory/calculator | ×        |
| Worth reading         | ~        |
| Spare parts           | ~        |
| Video                 | <b>✓</b> |
| GarantiePlus          | <b>✓</b> |
| Instructions          | ~        |
| QR code               |          |