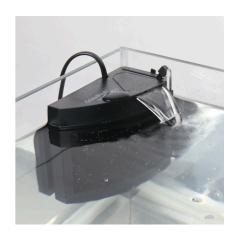

Mat filter incl. pump for aquariums of 20 - 80 l

- Clean and healthy aguarium water: mat filter incl. pump and wide jet water return pipe for aguariums of 20 - 80 I volume
- Easy to install: clean the glass pane, press on the filter at desired position with the water outlet at the water surface level
- Safe for small fish and shrimps: no sucking in thanks to fine sponge surface
- 4 years warranty, expandable with second filter module (+ 12 cm in height), push lever to loosen and tighten the suction cup, easy to clean: removable cover for sponge and drain valve no backflow of dirty water
- Package contents: mat filter, Cristal Profi m greenline, dimensions (L/H/W): 140/220/90 mm, Incl. clip holder for thermometer

#### Effective

The JBL CristalProfi is submerged completely in water to clean the aquarium water. A maintenance-free pump built into the lower part of the filter ensures permanent water circulation. The aquarium water flows slowly over a large surface area into the filter pad, where it is cleaned and then pumped back into the aquarium.

Thanks to the large sponge surface with its fine pores there is no risk of small fish and shrimps getting sucked in.