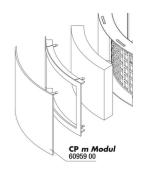

External filter for aquariums from 40-120 litres

31.12.2023 Date: Produced by:

JBL CristalProfi m greenline Module Filter module to extend CristalProfi m

JBL CP m greenline FilterPad Spare sponge for CristalProfi m internal filter