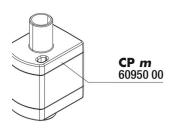

# JBL CristalProfi m greenline Product details

| Article data             |                              |
|--------------------------|------------------------------|
| Product name             | JBL CristalProfi m greenline |
| Art. No.                 | 6096000                      |
| EAN number               | 4014162609601                |
| EAN as barcode           |                              |
| Watt                     | 3,5 W                        |
| Performance              | 200 l/h                      |
| Expiry months            | -                            |
| RRP incl. VAT            | 49,55 €                      |
| Base price               | -                            |
| Nominal filling quantity | -                            |
| Base quantity            | 1                            |
| Gross weight             | 677 g                        |
| Net weight               | 500 g                        |
| Weight change            | 1000                         |
|                          |                              |