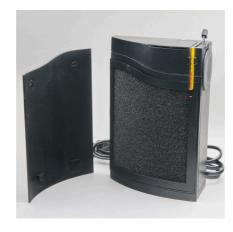

Mat filter incl. pump for aquariums of 20 - 80 l

- Clean and healthy aguarium water: mat filter incl. pump and wide jet water return pipe for aguariums of 20 - 80 I volume
- Easy to install: clean the glass pane, press on the filter at desired position with the water outlet at the water surface level
- Safe for small fish and shrimps: no sucking in thanks to fine sponge surface
- 4 years warranty, expandable with second filter module (+ 12 cm in height), push lever to loosen and tighten the suction cup, easy to clean: removable cover for sponge and drain valve no backflow of dirty water
- Package contents: mat filter, Cristal Profi m greenline, dimensions (L/H/W): 140/220/90 mm, Incl. clip holder for thermometer

#### Effective

The JBL CristalProfi is submerged completely in water to clean the aquarium water. A maintenance-free pump built into the lower part of the filter ensures permanent water circulation. The aquarium water flows slowly over a large surface area into the filter pad, where it is cleaned and then pumped back into the aquarium.

Thanks to the large sponge surface with its fine pores there is no risk of small fish and shrimps getting sucked in.