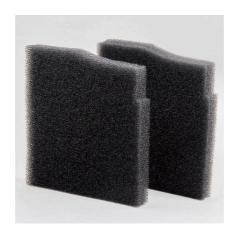

Spare sponge for CristalProfi m internal filter

Suitable for:

- Clean, healthy water: spare sponge for the JBL CristalProfi m Internal Filter
- Easy to use: simply press the sponge into the internal filter from the outside, fully washable.
- Safe: fine pores small fish and shrimps cannot be sucked in.
- Pore size of the foam: 35 ppi
- Package contents: spare sponge for CristalProfi m Internal Filter, CristalProfi m greenline FilterPad

### Safe:

The fine pores of the sponge protect small fish and shrimps from being sucked into the filter.

Just press the spare sponge into the JBL CristalProfi m Internal Filter.