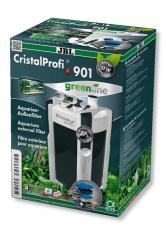

External filter for aquariums of 90 - 300 litres

- External filter for clean and healthy aquarium water: closed water circuit for aquariums with 90 300 litres (80 120 cm)
- Fully equipped and ready to connect: built-in quick-start priming button, filter start without manual priming. Simple assembly
- Extremely smooth running at 900 l/h pump performance, patented pre-filter system: high/biological filter performance with a volume of 7.6 l, water stop, 360° rotatable hose connections, easily exchangeable filter media
- TÜV tested, safe and energy-efficient: only 11 W power consumption
- Package contents: external filter unit for aquariums, JBL CristalProfi e401 greenline, incl. hoses 12/16, pipes, intake strainer, elbow, suction cups, filter media (bio-filter balls and bio-filter foam)

Easy to install

The external filter is completely equipped and ready to connect. The built-in quick-start device makes the filter easy to install without the need for manual priming. The filter media are included in the contents.

Easy to clean

Replacing the easy to reach pre-filter means that you only rarely need to clean the rest of the filter. The large filter volume provides a high biological filtering performance involving several filter layers. The biofilter balls inside have different diameters. This promotes the self-cleaning effect.

Energy efficient and safe

The patented hose connection bloc with a safety valve prevents water leakage when disconnecting the filter. JBL CristalProfi is TÜV tested.

Thanks to its research department and its worldwide expeditions into the habitats of the animals JBL is cintinuously setting new standards in product innovations.