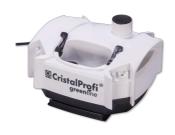

External filter for aquariums of 90 - 300 litres

- External filter for clean and healthy aquarium water: closed water circuit for aquariums with 90 300 litres (80 120 cm)
- Fully equipped and ready to connect: built-in quick-start priming button, filter start without manual priming. Simple assembly
- Extremely smooth running at 900 l/h pump performance, patented pre-filter system: high/biological filter performance with a volume of 7.6 l, water stop, 360° rotatable hose connections, easily exchangeable filter media
- TÜV tested, safe and energy-efficient: only 11 W power consumption
- Package contents: external filter unit for aquariums, JBL CristalProfi e401 greenline, incl. hoses 12/16, pipes, intake strainer, elbow, suction cups, filter media (bio-filter balls and bio-filter foam)

Easy to install

The external filter is completely equipped and ready to connect. The built-in quick-start device makes the filter easy to install without the need for manual priming. The filter media are included in the contents.