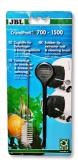

External filter for aquariums of 90 - 300 litres

- External filter for clean and healthy aquarium water: closed water circuit for aquariums with 90 300 litres (80 120 cm)
- Fully equipped and ready to connect: built-in quick-start priming button, filter start without manual priming. Simple assembly
- Extremely smooth running at 900 l/h pump performance, patented pre-filter system: high/biological filter performance with a volume of 7.6 l, water stop, 360° rotatable hose connections, easily exchangeable filter media
- TÜV tested, safe and energy-efficient: only 11 W power consumption
- Package contents: external filter unit for aquariums, JBL CristalProfi e401 greenline, incl. hoses 12/16, pipes, intake strainer, elbow, suction cups, filter media (bio-filter balls and bio-filter foam)

Easy to install

The external filter is completely equipped and ready to connect. The built-in quick-start device makes the filter easy to install without the need for manual priming. The filter media are included in the contents.