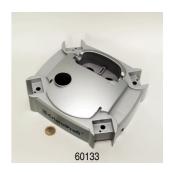

External filter for aquariums of 90 - 300 litres

- External filter for clean and healthy aquarium water: closed water circuit for aquariums with 90 300 litres (80 120 cm)
- Fully equipped and ready to connect: built-in quick-start priming button, filter start without manual priming. Simple assembly
- Extremely smooth running at 900 l/h pump performance, patented pre-filter system: high/biological filter performance with a volume of 7.6 l, water stop, 360° rotatable hose connections, easily exchangeable filter media
- TÜV tested, safe and energy-efficient: only 11 W power consumption
- Package contents: external filter unit for aquariums, JBL CristalProfi e401 greenline, incl. hoses 12/16, pipes, intake strainer, elbow, suction cups, filter media (bio-filter balls and bio-filter foam)

Easy to install

The external filter is completely equipped and ready to connect. The built-in quick-start device makes the filter easy to install without the need for manual priming. The filter media are included in the contents.

Easy to clean

Replacing the easy to reach pre-filter means that you only rarely need to clean the rest of the filter. The large filter volume provides a high biological filtering performance involving several filter layers. The biofilter balls inside have different diameters. This promotes the self-cleaning effect.