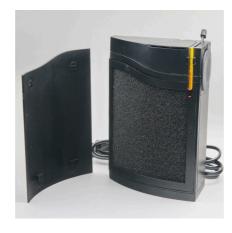

Mat filter incl. pump for aquariums of 20 - 80 l

- Clean and healthy aguarium water: mat filter incl. pump and wide jet water return pipe for aguariums of 20 - 80 I volume
- Easy to install: clean the glass pane, press on the filter at desired position with the water outlet at the water surface level
- Safe for small fish and shrimps: no sucking in thanks to fine sponge surface
- 4 years warranty, expandable with second filter module (+ 12 cm in height), push lever to loosen and tighten the suction cup, easy to clean: removable cover for sponge and drain valve no backflow of dirty water
- Package contents: mat filter, Cristal Profi m greenline, dimensions (L/H/W): 140/220/90 mm, Incl. clip holder for thermometer

### Effective

The JBL CristalProfi is submerged completely in water to clean the aquarium water. A maintenance-free pump built into the lower part of the filter ensures permanent water circulation. The aquarium water flows slowly over a large surface area into the filter pad, where it is cleaned and then pumped back into the aquarium.

Thanks to the large sponge surface with its fine pores there is no risk of small fish and shrimps getting sucked in.