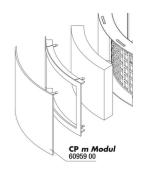

### Expandable

The filter can be expanded with a second module (+12 cm in height). JBL grants a guarantee of 4 years.

| Further information   |   |
|-----------------------|---|
| FAQ                   | ~ |
| Blog                  | ~ |
| Press                 | ~ |
| Laboratory/calculator | × |
| Worth reading         | ~ |
| Spare parts           | ~ |
| Video                 | ~ |
| GarantiePlus          | ~ |
| Instructions          | ~ |
| QR code               |   |