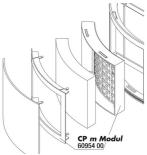

External filter for aquariums from 40-120 litres

31.12.2023 Date: Produced by:

Country: Latvia Language: English

JBL CristalProfi m greenline Module Filter module to extend CristalProfi m

JBL CP m greenline FilterPad Spare sponge for CristalProfi m internal filter

JBL CP m greenline FilterPad module Spare filter foam for Cristal Profi m module

JBL CP m greenline service cover module

Country: Latvia

Language: English