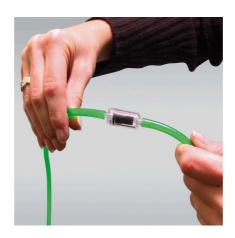

#### Backflow stop for air pumps

- Protects devices such as diaphragm pumps against backflow of aquarium water
- Easy to install: insert the backflow stop between air pump and air stone or other air-operated accessories with the arrow pointing towards the aquarium
- For air hoses 4/6 mm in diameter
- Accessory for air hoses, diaphragm pumps and air-operated accessories: special water backflow stop
- Package contents: 1 backflow stop for air pumps with air connection 4/6 mm

### Product information

All air pumps need to be protected against back-flowing water. For this reason the JBL backflow stop has been developed. This "check valve" just needs to be integrated into the air carrying hose. The arrow on the backflow stop indicates the mounting direction. It needs to pointing away from the air pump. Tip: install the backflow stop as close as possible to the water surface to stop a possible backflow in good time. Note: check valves for air do not work with CO2! These check valves are also unsuitable for air pipes because the air pressure of the air pumps is not high enough to open the CO2 check valves.