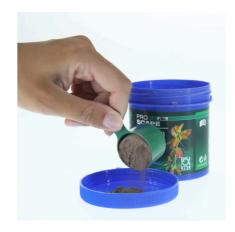

Long-term soil supplement for plant aquariums

Suitable for:

- Long-term mineral supply for plant roots: volcanic primary rock powder for aquascaping aquariums
- Use: 250 g/200 I aquarium. Simply sprinkle the rock powder on the bottom pane or on the bottom layer of the substrate and cover with the top layer of substrate
- Long-term fertiliser: primary rock powder rich in natural minerals and trace elements, which remains effective as plant fertiliser for about 12 months
- Depot effect: enriched with macro nutrients for ideal, long-term growth of aquatic plants
- Use: 250 g volcanic rock powder, sufficient for a 200 l aquarium (approx. 100x40 floor area)

Aquascapers swear by the addition of volcanic rock powder before they cover it with soil. This way perfect long-term plant growth is ensured. Volcanic rock is known for its high content of valuable minerals and trace elements. Therefore an extremely rich flora develops on volcanic islands like Hawaii or Tenerife.

Date: 31.12.2023 Produced by:

3

| Features             |                                                  |
|----------------------|--------------------------------------------------|
| Animal size          | For all animal sizes                             |
| Animal age group     | All aquarium fish                                |
| Volume of habitat    | 200 L                                            |
| Material             | Rock powder or granulate from the Volcanic Eifel |
| Food type            | -                                                |
| Colour               | red / brown                                      |
| Dosage               | 250 g per 200 l                                  |
| Transport conditions | -                                                |