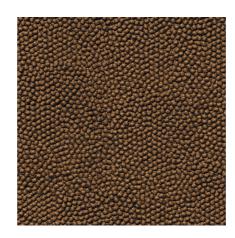

Date: 31.12.2023 Produced by:

Country: Marocco Language: English

| Features             |                                                                      |                                                                      |
|----------------------|----------------------------------------------------------------------|----------------------------------------------------------------------|
| Food type            | floating pearls                                                      | floating pearls                                                      |
| Colour               | brown                                                                | brown                                                                |
| Dosage               | Feed 1 – 2 times a day, as much as can be eaten within a few minutes | Feed 1 – 2 times a day, as much as can be eaten within a few minutes |
| Transport conditions | -                                                                    | -                                                                    |