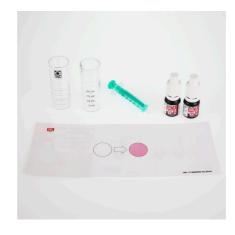

Quick test to determine the carbon dioxide content

Suitable for:

- Simple and reliable monitoring of the aquarium water values. Determines the optimal carbon dioxide content for freshwater aquariums
- Procedure: fill plastic cuvette with sample water, add reagent drop by drop until pink colour remains stable. Number of drops x 2 = CO2 content in mg/l
- To use during periods of poor or no plant growth and fish mortality: once a week
- You will find detailed information and troubleshooting tips about water analysis on the JBL website in Essentials/Aquarium
- Package contents: 1 CO2 quick test incl. 2 reagents, plastic cuvette and colour chart. Reagent refill separately available

# JBL PROAQUATEST CO2 Direct Product details

| Article data             |                            |                                   |
|--------------------------|----------------------------|-----------------------------------|
| Product name             | JBL PROAQUATEST CO2 Direct | JBL PROAQUATEST CO2 Direct REFILL |
| Art. No.                 | 2414000                    | 2414100                           |
| EAN number               | 4014162241405              | 4014162241412                     |
| EAN as barcode           |                            |                                   |
| For                      | Set                        | Refill                            |
| -                        | -                          | -                                 |
| Expiry months            | 36                         | 36                                |
| RRP incl. VAT            | 17,77 €                    | 9,77 €                            |
| Base price               | -                          | -                                 |
| Nominal filling quantity | -                          | -                                 |
| Base quantity            | 1                          | 1                                 |
| Gross weight             | 134 g                      | 69 g                              |
| Net weight               | 77 g                       | 31 g                              |
| Weight change            | -                          | -                                 |