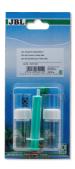

Quick test to determine the carbon dioxide content

Suitable for:

- Simple and reliable monitoring of the aquarium water values. Determines the optimal carbon dioxide content for freshwater aquariums
- Procedure: fill plastic cuvette with sample water, add reagent drop by drop until pink colour remains stable. Number of drops x 2 = CO2 content in mg/l
- To use during periods of poor or no plant growth and fish mortality: once a week
- You will find detailed information and troubleshooting tips about water analysis on the JBL website in Essentials/Aquarium
- Package contents: 1 CO2 quick test incl. 2 reagents, plastic cuvette and colour chart. Reagent refill separately available

# JBL PROAQUATEST CO2 Direct Spare parts

JBL component set for water tests

JBL PROAQUATEST range colour charts