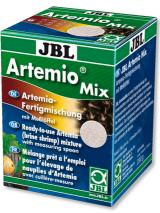

Mix of Artemia eggs and salt for mixing

- Live food for tropical freshwater and marine fish. Mixed food comprised of brine shrimp eggs, salt and micro algae for the diet of aquarium fish
- To use: add 2 measuring spoons of the mix to 0.5 I tap water. The brine shrimps hatch after 24 to 36 hours
- Optimal pH value thanks to balanced proportion of salt
- 230 g ready mix for 14 applications, each of 0.5 l water
- Package contents: ArtemioMix, ready mix of salt and brine shrimp eggs, incl. measuring spoon 5ml.