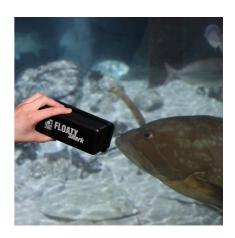

Floating glass cleaning magnet for thick panes

- Convenient and effective cleaning for aquarium panes of max. 20 30 mm thickness: cleaning magnet with floating internal element
- Easy to use: float the internal element on the water at the edge of the aquarium tank, the external element will draw the internal element. Direct the magnet from the outside. Clean glass pane with circular movements
- Patented edge protection: protection of aquarium silicone seals thanks to be edges, swimming internal element: no scratches on the pane caused by trapped gravel stones
- Convenient to use: protruding cleaning edge accesses hard-to-reach spots (e.g. behind technical equipment), reach into corners without getting your hands wet
- Package content: 1 floating glass cleaning magnet (internal and external part)

### Product information

Easy to use

Separate the swimming internal element from the external element and lay it on the water next to the aquarium pane. Hold external element close to the aquarium pane to attract the swimming part. Move the magnet from the outside with light circular movements over the aquarium pane surface.

A protruding cleaning edge even allows access into hard-to-reach spots, such as behind technical aquarium devices. Reaches into corners easily without you getting your hands wet.

#### Gentle on the aquarium

The edge protection, patented by JBL, protects the silicone seams with the help of angled edges. The swimming internal element can't fall into the gravel, causing trapped gravel stones to scratch the pane. There is no need to "fish around" in the aquarium any more if the inner part becomes detached from the magnet.