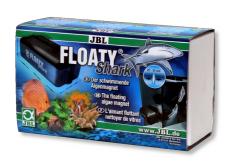

Floating glass cleaning magnet for thick panes

- Convenient and effective cleaning for aquarium panes of max. 20 30 mm thickness: cleaning magnet with floating internal element
- Easy to use: float the internal element on the water at the edge of the aquarium tank, the external element will draw the internal element. Direct the magnet from the outside. Clean glass pane with circular movements
- Patented edge protection: protection of aquarium silicone seals thanks to be edges, swimming internal element: no scratches on the pane caused by trapped gravel stones
- Convenient to use: protruding cleaning edge accesses hard-to-reach spots (e.g. behind technical equipment), reach into corners without getting your hands wet
- Package content: 1 floating glass cleaning magnet (internal and external part)

# Product details

| JBL FLOATY Shark |
|------------------|
| 6137400          |
| 4014162613745    |
|                  |
| 20-30 mm         |
| -                |
| -                |
| 223,34 €         |
| -                |
| -                |
| 1                |
| 1240 g           |
| 1186 g           |
| 1000             |
|                  |

### Additional information for the specialist trade sector

| Article data         |                     |
|----------------------|---------------------|
| Product name         | JBL FLOATY Shark    |
| Art. No.             | 6137400             |
| VAT                  | 18%                 |
| Sales unit (SU)      | 1                   |
| Volume packaging     | 1.4l                |
| Dimensions (I/w/h)   | 105 mm/175 mm/75 mm |
| Layer                | 40                  |
| Pallet               | 160                 |
| Category of products | 2                   |
| Customs tariff       | 85051110            |
| Country of origin    | CN                  |
| Type of packaging    | piece(s)            |