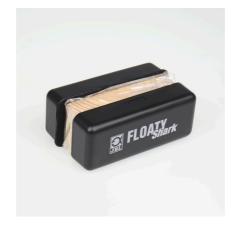

Floating glass cleaning magnet for thick panes

- Convenient and effective cleaning for aquarium panes of max. 20 30 mm thickness: cleaning magnet with floating internal element
- Easy to use: float the internal element on the water at the edge of the aquarium tank, the external element will draw the internal element. Direct the magnet from the outside. Clean glass pane with circular movements
- Patented edge protection: protection of aquarium silicone seals thanks to be edges, swimming internal element: no scratches on the pane caused by trapped gravel stones
- Convenient to use: protruding cleaning edge accesses hard-to-reach spots (e.g. behind technical equipment), reach into corners without getting your hands wet
- Package content: 1 floating glass cleaning magnet (internal and external part)

# Product details

| JBL FLOATY Shark |
|------------------|
| 6137400          |
| 4014162613745    |
|                  |
| 20-30 mm         |
| -                |
| -                |
| 223,34 €         |
| -                |
| -                |
| 1                |
| 1240 g           |
| 1186 g           |
| 1000             |
|                  |