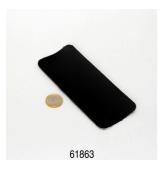

Floating glass cleaning magnet for thick panes

- Convenient and effective cleaning for aquarium panes of max. 20 30 mm thickness: cleaning magnet with floating internal element
- Easy to use: float the internal element on the water at the edge of the aquarium tank, the external element will draw the internal element. Direct the magnet from the outside. Clean glass pane with circular movements
- Patented edge protection: protection of aquarium silicone seals thanks to be edges, swimming internal element: no scratches on the pane caused by trapped gravel stones
- Convenient to use: protruding cleaning edge accesses hard-to-reach spots (e.g. behind technical equipment), reach into corners without getting your hands wet
- Package content: 1 floating glass cleaning magnet (internal and external part)

### Product information

Easy to use

Separate the swimming internal element from the external element and lay it on the water next to the aquarium pane. Hold external element close to the aquarium pane to attract the swimming part. Move the magnet from the outside with light circular movements over the aquarium pane surface.

A protruding cleaning edge even allows access into hard-to-reach spots, such as behind technical aquarium devices. Reaches into corners easily without you getting your hands wet.

#### Gentle on the aquarium

The edge protection, patented by JBL, protects the silicone seams with the help of angled edges. The swimming internal element can't fall into the gravel, causing trapped gravel stones to scratch the pane. There is no need to "fish around" in the aquarium any more if the inner part becomes detached from the magnet.