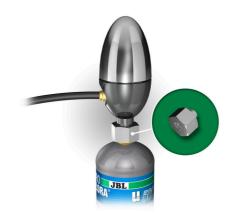

## JBL PROFLORA ADAPT u disposal for Dennerle

Adapter for Dennerle pressure reducer+JBL disp. CO2 bottles

- Makes the Dennerle pressure reducer suitable for disposable bottles u500 (M10 x 1)
- To assemble: screw the adapter into the pressure reducer, then screw the pressure reducer onto the bottle u500
- $\blacksquare$  Enables you to screw the pressure reducer (thread M10 x 1.25) t onto u500 disposable bottles with thread M10 x 1
- Dimensions (l/h/w): 22/22/22 mm
- Package contents: adapter for pressure reducer, PROFLORA ADAPT