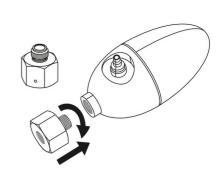

## JBL PROFLORA ADAPT u disposal for Dennerle

Adapter for Dennerle pressure reducer+JBL disp. CO2 bottles

- Makes the Dennerle pressure reducer suitable for disposable bottles u500 (M10 x 1)
- To assemble: screw the adapter into the pressure reducer, then screw the pressure reducer onto the bottle u500
- $\blacksquare$  Enables you to screw the pressure reducer (thread M10 x 1.25) t onto u500 disposable bottles with thread M10 x 1
- Dimensions (l/h/w): 22/22/22 mm
- Package contents: adapter for pressure reducer, PROFLORA ADAPT