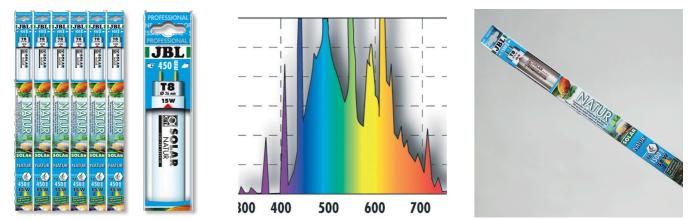

T8 daylight tube for freshwater aquariums

Suitable for: 🔍 🛸

- Fluorescent tube Solar for fish and plants from sun-drenched waters, e.g. Lake Malawi and Lake Tanganyika
- Easy to install: insert fluorescent T8 tube socket into the fixture and turn until the tube locks into place
- Very bright, cold-white light with 9000 K as in sun-drenched waters. Perfect for fish and plants
- Excellent illumination from high lumen output. Scientifically tested by IFM Geomar: full spectrum similar to sunlight
- Colour rendering and full spectrum are guaranteed for 12 months. Includes reminder label for replacement

#### Nature as a model

With its light colour and its spectral distribution of the light the tube meets with 9000 K the needs of the plants. It supports their growth and their photosynthetic performance. The light, equivalent to sunlight, inhibits the growth of algae. The light with the colouring render index 1 A means plants and fish present themselves in their natural beauty.

#### The full daylight spectrum

JBL full-spectrum tubes create light conditions modelled on nature and reproduce a balanced natural lighting. Tested by the IFM-Geomar Leibnitz-Institut für Meereswissenschaften and rated as very good and "Comparable to natural sunlight". With energy efficiency class B the tube is particularly energy-efficient. Correlation between light spectrum and light intensity: To create a very light tube you only have to intensify the yellow-green spectral range. Adding a little more red and blue will prevent the light from looking too yellow. That's how it is done with most tubes! However, we don't want to illuminate a living room but a planted aquarium with different demands, including ALL the spectral ranges of visible light (rainbow colours) to promote perfect growth. That's why JBL has designed "full-spectrum tubes", which include all the spectral ranges with NOTHING missing. In return they are slightly less light than other fluorescent tubes. The output of a tube is always 100%, but it is important to know which spectral ranges they cover!