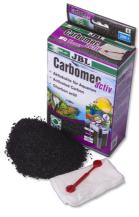

High performance activated carbon for freshwater aquariums

Suitable for:

**X** 

- Removal of residual medications, discolouration of the water and high molecular organic impurities: high performance activated carbon for the use in aquarium filters
- To use: put the carbon in universal filter bag, rinse repeatedly under warm water, reflush cold. Embed in the filter.
- Adjustment to pH 7: suitable for use in the pH range from 6.5 to 7.5, can be used immediately
- No release of algae-promoting phosphate to the water
- Package delivery: 1 packet of high performance activated carbon. Incl. net bag, clip

### Fine filtering

JBL Carbomec activ is a highly actived filter carbon used to remove any residual medication, discolouration of the water and high molecular organic impurities from freshwater aquariums. Carbomec activ is adjusted to pH 7 and therefore ideally suited for use in the pH range from 6.5 to 7.5.

| Article data             |                    |
|--------------------------|--------------------|
| Product name             | JBL Carbomec activ |
| Art. No.                 | 6234500            |
| EAN number               | 4014162623454      |
| EAN as barcode           |                    |
| Content                  | 400 g              |
| For                      | 200 I              |
| Expiry months            | -                  |
| RRP incl. VAT            | 15,58€             |
| Base price               | 38.95€             |
| Nominal filling quantity | 400 g              |
| Base quantity            | 1 kg               |
| Gross weight             | 452 g              |
| Net weight               | 400 g              |
| Weight change            | 1000               |