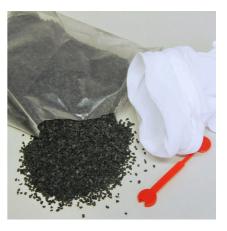

High performance activated carbon for freshwater aquariums

Suitable for:

**X** 

- Removal of residual medications, discolouration of the water and high molecular organic impurities: high performance activated carbon for the use in aquarium filters
- To use: put the carbon in universal filter bag, rinse repeatedly under warm water, reflush cold. Embed in the filter.
- Adjustment to pH 7: suitable for use in the pH range from 6.5 to 7.5, can be used immediately
- No release of algae-promoting phosphate to the water
- Package delivery: 1 packet of high performance activated carbon. Incl. net bag, clip

### Fine filtering

JBL Carbomec activ is a highly actived filter carbon used to remove any residual medication, discolouration of the water and high molecular organic impurities from freshwater aquariums. Carbomec activ is adjusted to pH 7 and therefore ideally suited for use in the pH range from 6.5 to 7.5.

### TECHNICAL PRODUCTS TECHNIK TECHNIQUE

| Features             |                                                                                                                                                                                                                                                                                                                                                                                                                                                                                                       |
|----------------------|-------------------------------------------------------------------------------------------------------------------------------------------------------------------------------------------------------------------------------------------------------------------------------------------------------------------------------------------------------------------------------------------------------------------------------------------------------------------------------------------------------|
| Animal species       | Armored catfish, Arowana,<br>Axolotl, Barbels, Bettas, Bichirs/<br>reedfish, Blowfish, Catfish,<br>Cichilds (South America), Clawed<br>frogs, Clawed shrimps, Crayfish,<br>Crustaceans, Danions, Discus,<br>Dwarf crayfish, Dwarf shrimps,<br>Flowerhorn, Gill maggots,<br>Goldfish, Gouramis, Guppy,<br>Juvenile fish, Killifish, Livebearers,<br>Loaches, Mussels, Newts,<br>Panchaxes, Rainbowfish, Snails,<br>Spiny eels, Tetra, Veiltails, blood<br>parrot cichilds, freshwater<br>butterflyfish |
| Animal size          | For all animal sizes                                                                                                                                                                                                                                                                                                                                                                                                                                                                                  |
| Animal age group     | All aquarium fish                                                                                                                                                                                                                                                                                                                                                                                                                                                                                     |
| Volume of habitat    | 200 L                                                                                                                                                                                                                                                                                                                                                                                                                                                                                                 |
| Material             | 100% carbon                                                                                                                                                                                                                                                                                                                                                                                                                                                                                           |
| Food type            | -                                                                                                                                                                                                                                                                                                                                                                                                                                                                                                     |
| Colour               | black                                                                                                                                                                                                                                                                                                                                                                                                                                                                                                 |
| Dosage               | 400g per 200 l                                                                                                                                                                                                                                                                                                                                                                                                                                                                                        |
| Transport conditions | -                                                                                                                                                                                                                                                                                                                                                                                                                                                                                                     |