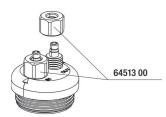

Water backflow stop

Suitable for: <

- Accessory for air pumps: protection for air pumps against backflow water from the aquarium
- Easy to install: backflow stop is integrated at the air hose of the air pump with the arrow pointing towards the aquarium (air hose and air pump not included)
- For air hoses with Ø 4/6 mm
- TÜV tested safety
- Package contents: water backflow stop, ProSilent Safe

#### Air pump is protected

The ProSilent Safe backflow stop is TÜV tested and protects devices, such as diaphragm pumps, from backflow of aquarium water.

| Further information   |   |
|-----------------------|---|
| FAQ                   | ✓ |
| Blog                  | ~ |
| Press                 | ✓ |
| Laboratory/calculator | × |
| Worth reading         | ~ |
| Spare parts           | ~ |
| Video                 | ~ |
| GarantiePlus          | × |
| Instructions          | ~ |
| QR code               |   |