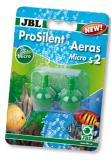

#### Air pump is protected

The ProSilent Safe backflow stop is TÜV tested and protects devices, such as diaphragm pumps, from backflow of aquarium water.

| Further information   |   |
|-----------------------|---|
| FAQ                   | ✓ |
| Blog                  | ~ |
| Press                 | ✓ |
| Laboratory/calculator | × |
| Worth reading         | ~ |
| Spare parts           | ~ |
| Video                 | ~ |
| GarantiePlus          | × |
| Instructions          | ~ |
| QR code               |   |