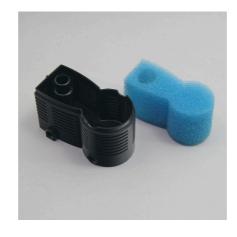

Higher filter performance

By adding one further filter module to the filter ProCristal you can increase the filter performance and prolong the service life. The module comes ready for use. Depending on the height of the aquarium the filter can be extended by up to 3 modules.