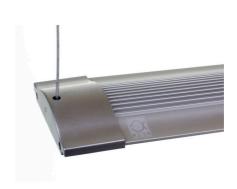

In the package contents of the JBL LED SOLAR lights there are retrofit adapters for T5 and T8 fluorescent tube sockets as well as holding brackets for the aquarium rim: If you want to hang the lights from the ceiling you need this JBL LED suspension kit.