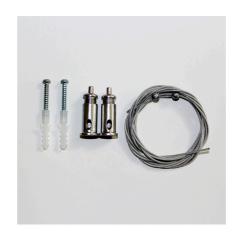

Rope hanging fixture for JBL LED SOLAR lights

Suitable for:

- For suspending a JBL LED SOLAR light (Natur or Effect) from the ceiling
- Thread stainless steel rope through the JBL LED SOLAR light, attach special holders to the ceiling and hang rope at the length you wish
- Elegant (stainless) steel ropes in 150 cm length each; can be shortened
- Easy mounting within minutes by simple attachment to the light and to the ceiling thanks to the special cable fixture
- Package contents: 2 dowels & 2 screws with 2 special fixtures (for ceiling), 2x 150 cm stainless steel rope

In the package contents of the JBL LED SOLAR lights there are retrofit adapters for T5 and T8 fluorescent tube sockets as well as holding brackets for the aquarium rim: If you want to hang the lights from the ceiling you need this JBL LED suspension kit.