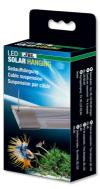

Rope hanging fixture for JBL LED SOLAR lights

Suitable for:

- For suspending a JBL LED SOLAR light (Natur or Effect) from the ceiling
- Thread stainless steel rope through the JBL LED SOLAR light, attach special holders to the ceiling and hang rope at the length you wish
- Elegant (stainless) steel ropes in 150 cm length each; can be shortened
- Easy mounting within minutes by simple attachment to the light and to the ceiling thanks to the special cable fixture
- Package contents: 2 dowels & 2 screws with 2 special fixtures (for ceiling), 2x 150 cm stainless steel rope

Date: 31.12.2023 Produced by:

Country: Malawi Language: English

In the package contents of the JBL LED SOLAR lights there are retrofit adapters for T5 and T8 fluorescent tube sockets as well as holding brackets for the aquarium rim: If you want to hang the lights from the ceiling you need this JBL LED suspension kit.