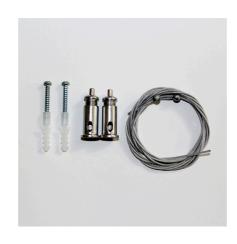

Rope hanging fixture for JBL LED SOLAR lights

Suitable for:

- For suspending a JBL LED SOLAR light (Natur or Effect) from the ceiling
- Thread stainless steel rope through the JBL LED SOLAR light, attach special holders to the ceiling and hang rope at the length you wish
- Elegant (stainless) steel ropes in 150 cm length each; can be shortened
- Easy mounting within minutes by simple attachment to the light and to the ceiling thanks to the special cable fixture
- Package contents: 2 dowels & 2 screws with 2 special fixtures (for ceiling), 2x 150 cm stainless steel rope

Date: 31.12.2023 Produced by:

Country: Malawi Language: English

In the package contents of the JBL LED SOLAR lights there are retrofit adapters for T5 and T8 fluorescent tube sockets as well as holding brackets for the aquarium rim: If you want to hang the lights from the ceiling you need this JBL LED suspension kit.