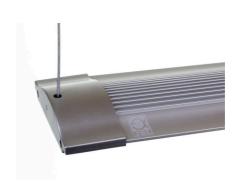

Date: 31.12.2023 Produced by:

Country: Malawi Language: English

In the package contents of the JBL LED SOLAR lights there are retrofit adapters for T5 and T8 fluorescent tube sockets as well as holding brackets for the aquarium rim: If you want to hang the lights from the ceiling you need this JBL LED suspension kit.