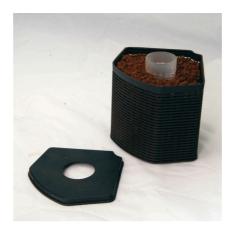

Phosphate remover cartridge for JBL CristalProfi i

- Solves algae problems by removing the algae nutrient phosphate from the aquarium water
- Just insert the filter cartridge into the filter basket of the JBL internal filter (CristalProfi i 60, 80, 100, 200) instead of the filter sponge
- Completely ready for use with inner pipe. Can be refilled with JBL PhosEx ultra if required
- Replace after 2-3 months or check phosphate content with JBL phosphate test and use new filter insert if phosphate level has risen again (or refill with JBL PhosEx ultra)
- Package contents: 1 filter insert with 190 ml PhosEx ultra phosphate remover for 50 100 l