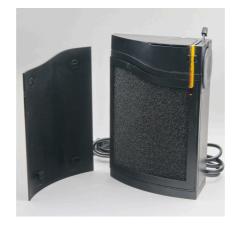

### Effective

The JBL CristalProfi is submerged completely in water to clean the aquarium water. A maintenance-free pump built into the lower part of the filter ensures permanent water circulation. The aquarium water flows slowly over a large surface area into the filter pad, where it is cleaned and then pumped back into the aquarium.

Thanks to the large sponge surface with its fine pores there is no risk of small fish and shrimps getting sucked in.