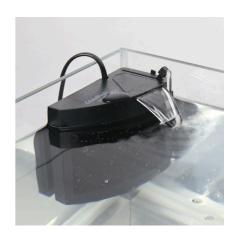

Mat filter incl. pump for aquariums of 20 - 80 l

- Clean and healthy aguarium water: mat filter incl. pump and wide jet water return pipe for aguariums of 20 - 80 I volume
- Easy to install: clean the glass pane, press on the filter at desired position with the water outlet at the water surface level
- Safe for small fish and shrimps: no sucking in thanks to fine sponge surface
- 4 years warranty, expandable with second filter module (+ 12 cm in height), push lever to loosen and tighten the suction cup, easy to clean: removable cover for sponge and drain valve no backflow of dirty water
- Package contents: mat filter, Cristal Profi m greenline, dimensions (L/H/W): 140/220/90 mm, Incl. clip holder for thermometer

### Effective

The JBL CristalProfi is submerged completely in water to clean the aquarium water. A maintenance-free pump built into the lower part of the filter ensures permanent water circulation. The aquarium water flows slowly over a large surface area into the filter pad, where it is cleaned and then pumped back into the aquarium.

### Expandable

The filter can be expanded with a second module (+12 cm in height). JBL grants a guarantee of 4 years.

| Further information   |          |
|-----------------------|----------|
| FAQ                   | ~        |
| Blog                  | ~        |
| Press                 | ~        |
| Laboratory/calculator | ×        |
| Worth reading         | ~        |
| Spare parts           | ~        |
| Video                 | <b>✓</b> |
| GarantiePlus          | <b>✓</b> |
| Instructions          | ~        |
| QR code               |          |