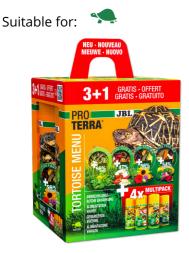

Food assortment of 4 varieties for all tortoises

- For a varied, healthy and balanced diet for all tortoise species
- This set allows you to feed your turtles a variety of foods. This way you can quickly see which food your turtle likes best and then buy it later as their main food in larger containers
- The following foods are included: JBL PROTERRA FRUCTIL (fruit), JBL PROTERRA FLORSIL (flowers), JBL PROTERRA HERBIL (herbs), JBL PROTERRA VEGABIL (vegetables)
- This set allows you to feed your tortoises 4 types of food with fruit, flowers, vegetables, herbs and vegetable loops and sticks. It couldn't be healthier and more varied
- Contains: 1x 250 ml JBL PROTERRA FRUCTIL, 1x 250 ml JBL PROTERRA FLORSIL, 1x 250 ml JBL PROTERRA HERBIL, 1x 250 ml JBL PROTERRA VEGABIL. All tin lids contain a dosing aid. All tins are made of fully recyclable PP mono-material

#### **Product** information

This set of 4 tortoise foods provides the perfect diet for all tortoise species. Tortoises are quite particular to fruits, flowers, herbs or vegetables. This set gives you the chance to try out which food your tortoise prefers, so that you can use it as its main food afterwards. The other foods can then be used for a change and as a supplement, since tortoises need a lot of variety in their diet to remain in good health.

The set contains:

JBL PROTERRA FRUCTIL: Main food with fruits for a varied diet for all tortoises

JBL PROTERRA FLORSIL: Main food with flowers for a varied diet for all tortoises JBL PROTERRA VEGABIL: Main food chips and vegetables for all tortoises JBL PROTERRA HERBIL: Complete vegetable food made from herbs and sticks for all tortoises