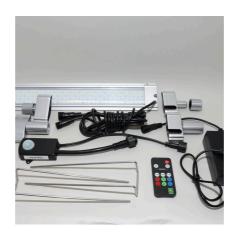

High-performance LED light for freshwater aquariums

Suitable for:

- Maximum light efficiency for beautiful aquatic plants: extremely high photosynthetically active radiation (PAR) of more than 220 µM/s/m2
- Plug & play: clip light in tube holder or set it up, connect cable, switch on or dim via remote control and select one of 3 light colours
- Evenly distributed warm white and cool white LEDs for a biotope-compatible light climate, 2 channels with 3 preset light colours: 2700 K (warm white), 4500 K (daylight white), 6400 K (cool white)
- You can extend the features by using your smartphone to include preset biotope-compatible or individual light controls and the JBL LED SOLAR EFFECT RGB light for special colour effects
- Contains: water-protected light (IP67), remote control, driver (receiver), power supply unit, con. cable, holding brackets for top assembly & end caps f. installation in tube sockets (T5&T8). Guarantee: 2 years (+2 years upon registration of product)

The special features of the new JBL LED SOLAR lights:

The JBL LED SOLAR lights are suitable as replacements for ALL fluorescent tube lengths. Along with the light itself, the standard JBL SOLAR NATUR includes a remote control unit for simple and professional operation. The IR remote control means several JBL LED SOLAR systems can be operated simultaneously, as the frequency of the IR receivers is identical. If you don't want this, simply move the receivers further away from each other. Then you'll be able to operate each LED unit individually with the same remote control.