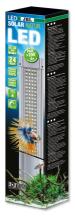

High-performance LED light for freshwater aquariums

Suitable for:

- Maximum light efficiency for beautiful aquatic plants: extremely high photosynthetically active radiation (PAR) of more than 220 µM/s/m2
- Plug & play: clip light in tube holder or set it up, connect cable, switch on or dim via remote control and select one of 3 light colours
- Evenly distributed warm white and cool white LEDs for a biotope-compatible light climate, 2 channels with 3 preset light colours: 2700 K (warm white), 4500 K (daylight white), 6400 K (cool white)
- You can extend the features by using your smartphone to include preset biotope-compatible or individual light controls and the JBL LED SOLAR EFFECT RGB light for special colour effects
- Contains: water-protected light (IP67), remote control, driver (receiver), power supply unit, con. cable, holding brackets for top assembly & end caps f. installation in tube sockets (T5&T8). Guarantee: 2 years (+2 years upon registration of product)

The special features of the new JBL LED SOLAR lights:

The JBL LED SOLAR lights are suitable as replacements for ALL fluorescent tube lengths. Along with the light itself, the standard JBL SOLAR NATUR includes a remote control unit for simple and professional operation. The IR remote control means several JBL LED SOLAR systems can be operated simultaneously, as the frequency of the IR receivers is identical. If you don't want this, simply move the receivers further away from each other. Then you'll be able to operate each LED unit individually with the same remote control.