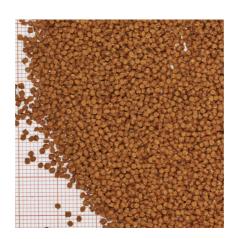

#### Pond food for all biotope fish

- Complete food with the right protein/fat ratio 4:1 in accordance with the NEO index which takes temperature, function, animal size and age into account
- With salmon, shrimps, spirulina and plant components for a nature-near nutrition for biotope fish, such as sunbleak, gudgeon, stickleback, minnow etc. (at 10-30 °C water temperature)
- Food size XS (1.5 mm) for fish from 5-15 cm
- Sinking food pearls with 34 % protein, 8 % fat, 4 % crude fibre and 12 % crude ash
- Small food pearls in resealable (air, water and lightproof) plastic tin for the preservation of quality

# • Analytical components

|  | Crude protein | 34 % |
|--|---------------|------|
|  | Fat content   | 8 %  |
|  | Crude fibre   | 4 %  |
|  | Crude ash     | 12 % |