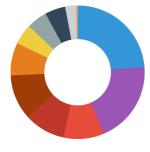

## Composition

| salmon meal   |
|---------------|
| shrimp meal   |
| soy bean meal |
| wheat germs   |
| rice meal     |
| seaweed meal  |
| oatmeal       |
| corn meal     |
| green meal    |
| yeast extract |
| methionine    |
| methionine    |