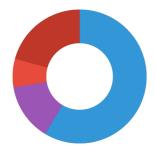

# • Analytical components

|  | Crude protein | 34 % |
|--|---------------|------|
|  | Fat content   | 8 %  |
|  | Crude fibre   | 4 %  |
|  | Crude ash     | 12 % |